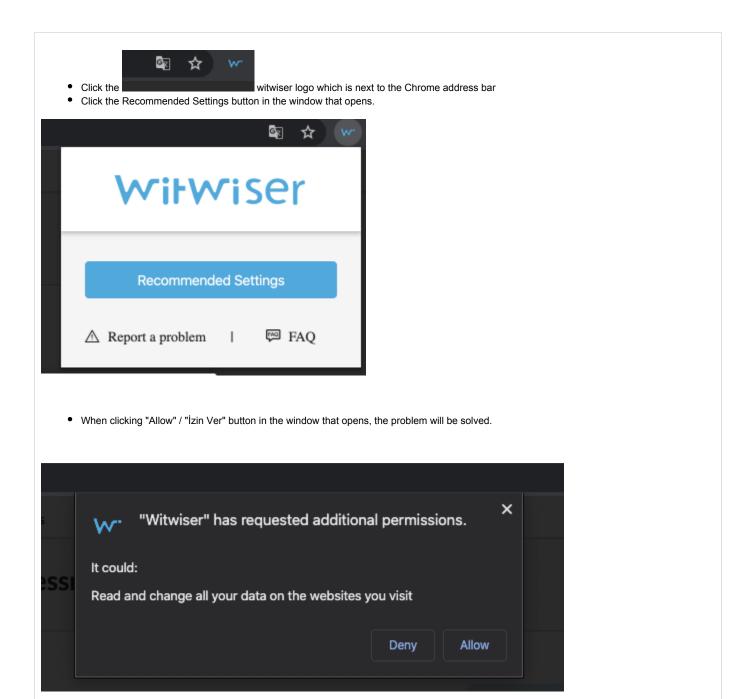

## Solution

There can be different causes for this situation. You may have changed the expected settings for the plugin to work properly.