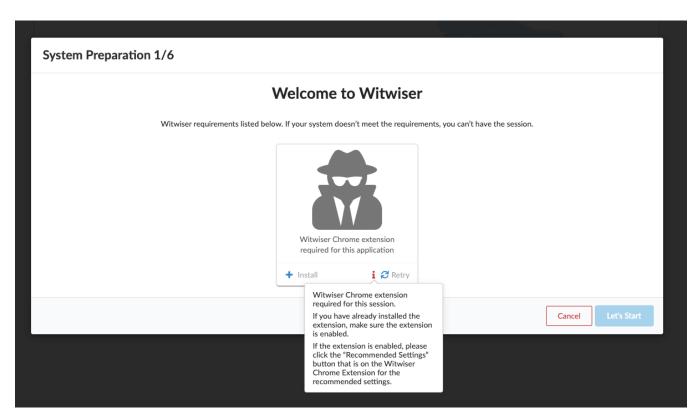

### Problem

Although the Witwiser Chrome plug-in is installed, I get the following error when starting the exam.

## Solution

There can be different causes for this situation. You may have changed the expected settings for the plugin to work properly.